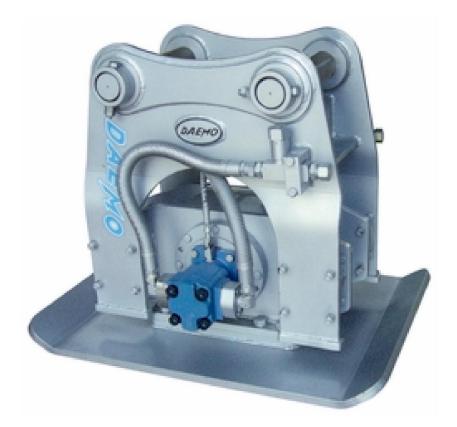

#### 1. Separated Mounting cap

New compactor is mounted with different size of Bulk cap according to excavators.

\*Benefit: you can switch the mating excavator by exchanging a new bulk cap.