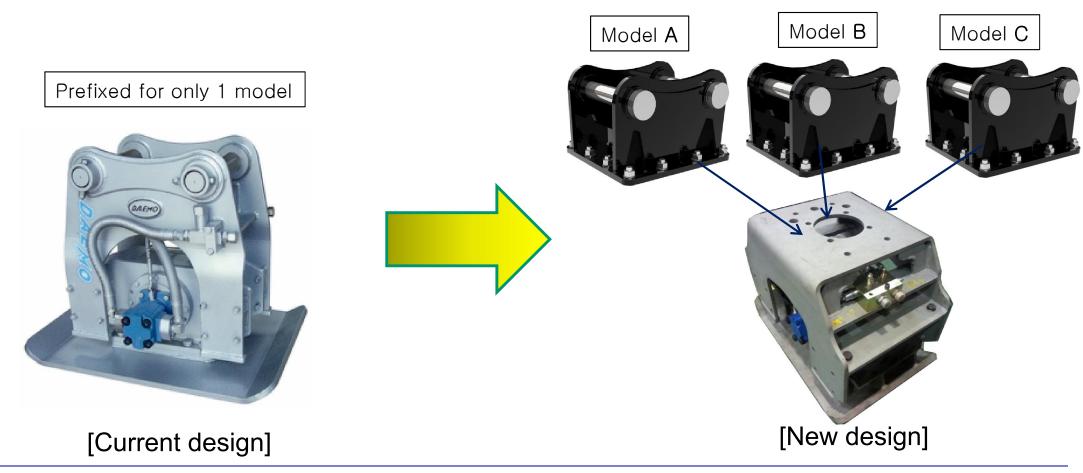

#### 1. Separated Mounting cap

New compactor is mounted with different size of Bulk cap according to excavators.

\*Benefit: you can switch the mating excavator by exchanging a new bulk cap.