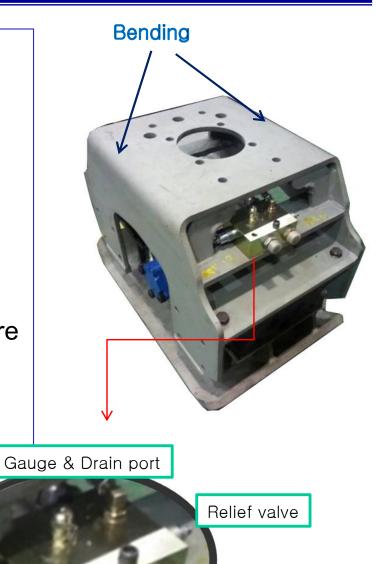

## 2. Bending design

Upper frame design is newly applied with Bending type.

\* Benefit: Minimized welding parts where crack possibility remains during operation.

### 3. Control block system – Easy & Safe

Oil flow can be controlled by Flow control valve, Max. pressure Is set for optimal setting. Gauge port & Drain port are also In-house for easy maintenance.

IN & OUT port