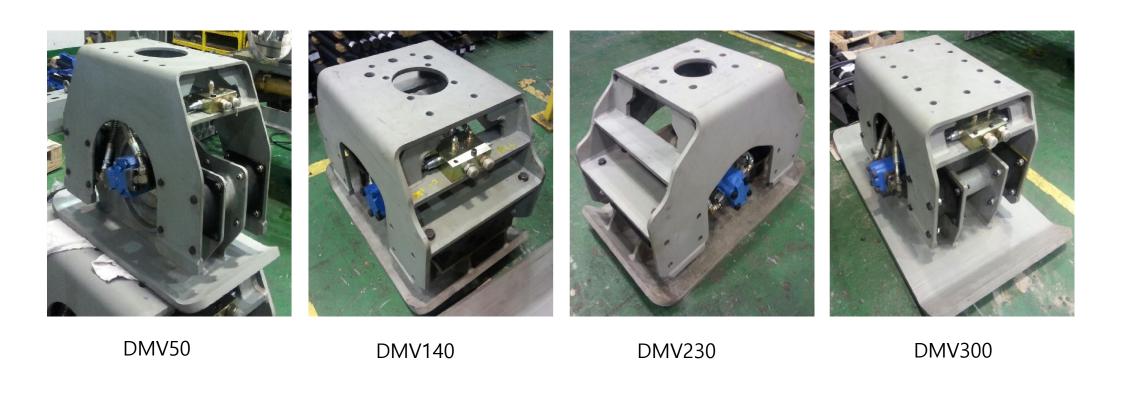

## 5. Hub type damper

Hub type damper absorb vibration from the bottom plate in wide & vertical way.

Wide and strong design restrains overheating from long operation.

\*Hub damper applied for 2 models DMV140 & DMV230.

DMV50 & DMV300 will be updated soon.

[Current design]

[New design]

| Description           |        | Unit    | DMV50   | DMV140  | DMV230  | DMV300  |
|-----------------------|--------|---------|---------|---------|---------|---------|
| Max. Impulse Force    |        | ton     | 2.3     | 3.7     | 7.5     | 11      |
| Operating Weight      |        | kg      | 342     | 624     | 850     | 1282    |
| Compact<br>Area       | Width  | mm      | 450     | 650     | 750     | 900     |
|                       | Length | mm      | 700     | 750     | 1000    | 1200    |
| Flow Rate Range       |        | LPM     | 30~55   | 90~110  | 130~170 | 180~250 |
| Max. Cycle Per Minute |        | RPM     | 2500    | 2500    | 2200    | 2200    |
| Operating Prressure   |        | Kgf/cm2 | 100~140 | 120~160 | 130~180 | 140~180 |
| Excavator Class       |        | ton     | 2~7     | 8~15    | 15~22   | 25~47   |