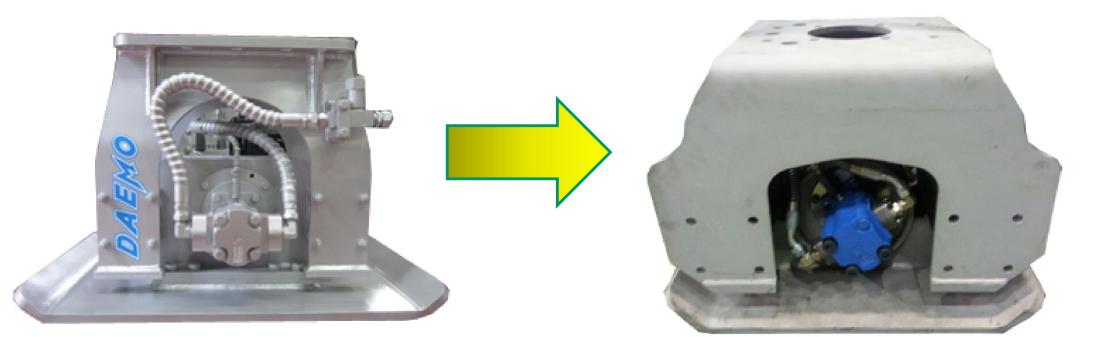

### 3. Control block system – Easy & Safe

Oil flow can be controlled by Flow control valve, Max. pressure Is set for optimal setting. Gauge port & Drain port are also In-house for easy maintenance.

IN & OUT port

Flow control