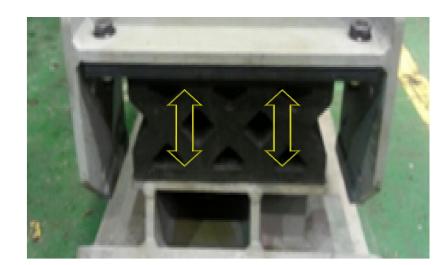

## 5. Hub type damper

Hub type damper absorb vibration from the bottom plate in wide & vertical way.

Wide and strong design restrains overheating from long operation.

\*Hub damper applied for 2 models DMV140 & DMV230.

DMV50 & DMV300 will be updated soon.

[Current design]

[New design]

| Description           |        | Unit    | DMV50   | DMV140  | DMV230  | DMV300  |
|-----------------------|--------|---------|---------|---------|---------|---------|
| Max. Impulse Force    |        | ton     | 2.3     | 3.7     | 7.5     | 11      |
| Operating Weight      |        | kg      | 342     | 624     | 850     | 1282    |
| Compact<br>Area       | Width  | mm      | 450     | 650     | 750     | 900     |
|                       | Length | mm      | 700     | 750     | 1000    | 1200    |
| Flow Rate Range       |        | LPM     | 30~55   | 90~110  | 130~170 | 180~250 |
| Max. Cycle Per Minute |        | RPM     | 2500    | 2500    | 2200    | 2200    |
| Operating Prressure   |        | Kgf/cm2 | 100~140 | 120~160 | 130~180 | 140~180 |
| Excavator Class       |        | ton     | 2~7     | 8~15    | 15~22   | 25~47   |