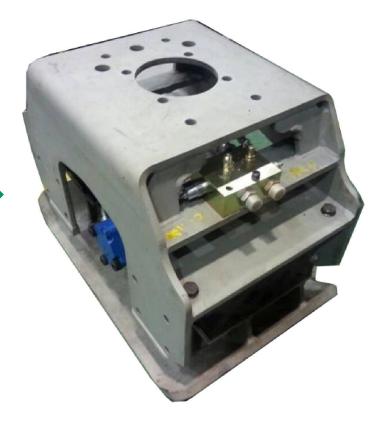

#### 1. Separated Mounting cap

New compactor is mounted with different size of Bulk cap according to excavators.

\*Benefit: you can switch the mating excavator by exchanging a new bulk cap.