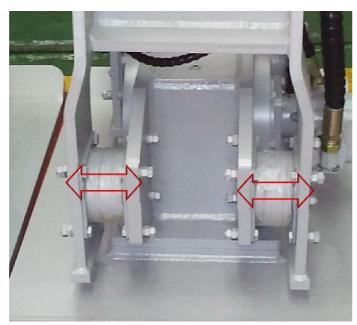

## 5. Hub type damper

Hub type damper absorb vibration from the bottom plate in wide & vertical way.

Wide and strong design restrains overheating from long operation.

\*Hub damper applied for 2 models DMV140 & DMV230.

DMV50 & DMV300 will be updated soon.

[Current design]

[New design]

| Description           |        | Unit    | DMV50   | DMV140  | DMV230  | DMV300  |
|-----------------------|--------|---------|---------|---------|---------|---------|
| Max. Impulse Force    |        | ton     | 2.3     | 3.7     | 7.5     | 11      |
| Operating Weight      |        | kg      | 342     | 624     | 850     | 1282    |
| Compact<br>Area       | Width  | mm      | 450     | 650     | 750     | 900     |
|                       | Length | mm      | 700     | 750     | 1000    | 1200    |
| Flow Rate Range       |        | LPM     | 30~55   | 90~110  | 130~170 | 180~250 |
| Max. Cycle Per Minute |        | RPM     | 2500    | 2500    | 2200    | 2200    |
| Operating Prressure   |        | Kgf/cm2 | 100~140 | 120~160 | 130~180 | 140~180 |
| Excavator Class       |        | ton     | 2~7     | 8~15    | 15~22   | 25~47   |